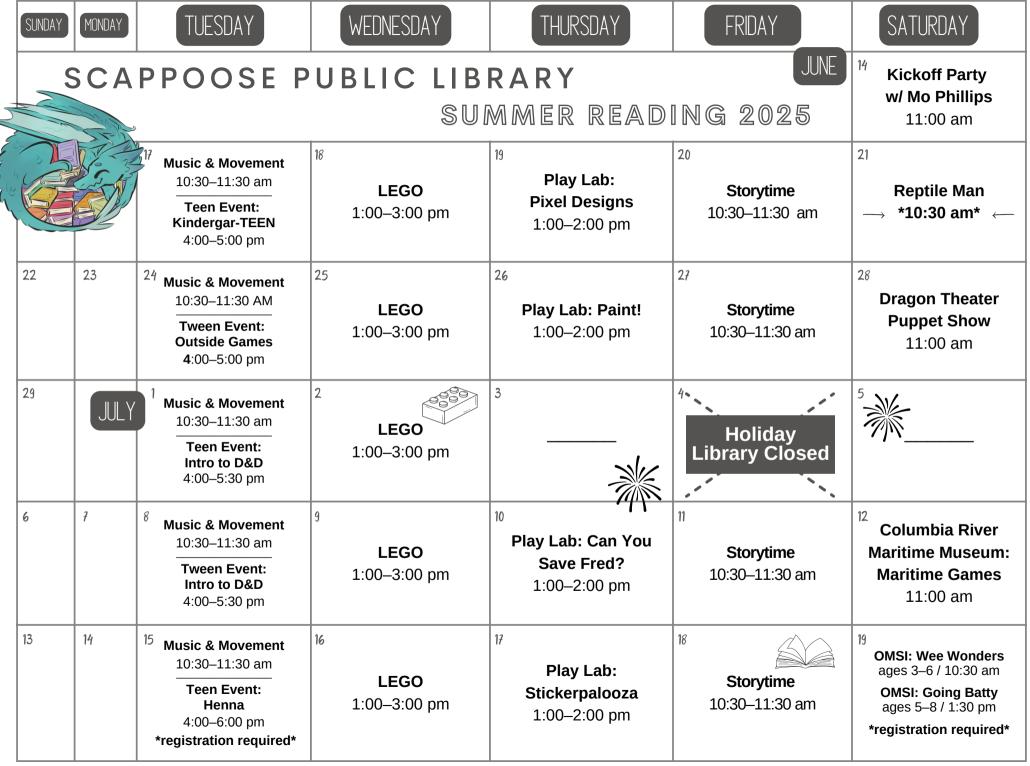

(CONTINUED ON BACK)

| SUNDAY | MONDAY | TUESDAY                                                                        | WEDNESDAY                         | THURSDAY                                          | FRIDAY                                                              | SATURDAY                                                                                                           |
|--------|--------|--------------------------------------------------------------------------------|-----------------------------------|---------------------------------------------------|---------------------------------------------------------------------|--------------------------------------------------------------------------------------------------------------------|
| 20     | 21     | Music & Movement  10:30–11:30 AM  Tween Event: Trivia & Treats 4:00–5:00 pm    | LEGO<br>1:00–3:00 pm              | Play Lab:<br>Endlessly Ever After<br>1:00–2:00 pm | 25<br><b>Storytime</b><br>10:30–11:30 am                            | OMSI: Crime Lab<br>ages 7–11 / 10:30 am<br>OMSI: Squid Dissection<br>ages 10+ / 1:30 PM<br>*registration required* |
| 27     | 28     | Music & Movement  10:30–11:30 am  Teen Event: Perler Pixel Party 4:00–5:00 pm  | LEGO<br>1:00–3:00 pm              | Play Lab: DIY Games 1:00–2:00 pm                  | Storytime  10:30–11:30 am  Movies by Moonlight movie starts at dusk | Spencer Sprocket<br>11:00 am                                                                                       |
| 3      | 4      | 5 Music & Movement 10:30–11:30 AM Tween Event: Perler Pixel Party 4:00–5:00 pm | 6<br><b>LEGO</b><br>1:00–3:00 pm  | Play Lab: Glue! 1:00–2:00 pm                      | Storytime 10:30–11:30 am Movies by Moonlight movie starts at dusk   | Swiftie Sing-Along Dance Party 11:00 am                                                                            |
| 10     | 11     | Music & Movement<br>10:30–11:30 am                                             | 13<br><b>LEGO</b><br>1:00–3:00 pm | Play Lab: Potato Derby 1:00–2:00 pm               | Storytime 10:30–11:30 am Movies by Moonlight movie starts at dusk   | Unicorn Visit & Storytime 11:00 am                                                                                 |

Music & Movement

<u>Tuesdays</u> singing & dancing for ages 0–5 with adults

10:30 - 11:30 am

LEGO Open Play

<u>Wednesdays</u> build with LEGO for all ages

1:00 - 3:00 pm

play Lab

Thursdays
creating, building,
and socializing
for all ages
1:00 – 2:00 pm

storytime

Fridays books & bubbles for ages 0–5 with adults 10:30 – 11:30 am Sign up for our
Summer Reading Program
and collect charms
as you read!

June 14th-August 16th

Teen Events

alternate Tuesdays grades 7+ 4:00 – 5:00 pm

\*Henna requires registration\*

Tween Events

alternate Tuesdays grades 4–6 **4:00 – 5:00 pm**  Special Events

Saturdays 11:00 am for all ages

\*except Reptile Man @ 10:30 am and OMSI events\* Movies by Moonligh

Fridays in August in Heritage Park film begins at dusk

\*See website for details\*

WWW.SCAPPOOSELIBRARY.ORG 52469 SE 2ND ST (503) 543-7123